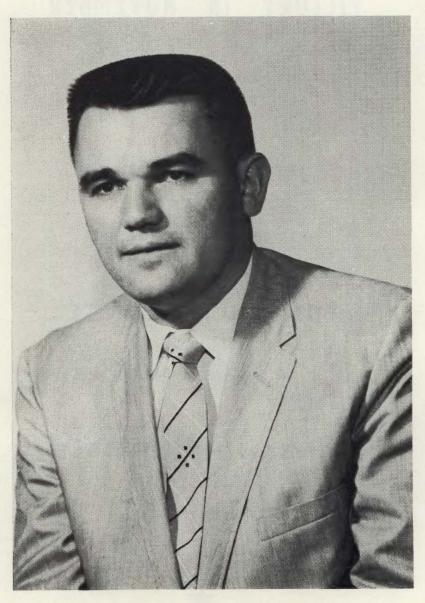

# BENJAMIN GOTHELF ASSEMBLYMAN

6th ASSEMBLY DISTRICT

Rockville Centre is honored by local representation on the ticket by the designation of the able and personable Ben Gothelf as the Democratic candidate for the Sixth Assembly District seat. I am confident that his nomination will be an additional spur to Democrats of the community to contribute in increased measure to the victory in November to which we are all so eagerly looking forward.

# OUR CANDIDATE STATE ASSEMBLY 6th A. D.

BENJAMIN GOTHELF

ABLE LEADER
EXPERIENCED LAWYER

Keep Fit With Swedish Massage . . .