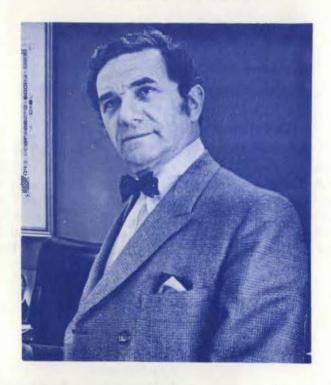

## A WORD FROM THE PRESIDENT

Where does the time go?

Are we to believe that 25 years has gone by since Morris Schneider first started making his presence felt in Rockville Centre Democratic circles?

Moe's appearance on the local scene coincided with the rise of Adlai Stevenson in the national Democratic arena. Over the years, as club president and Zone Chairman, his leadership qualities breathed fresh air into local Democratic activities...When the Kennedys and Gene Nickerson came along; when a John S. Thorp, Jr. and a Herbert Tenzer surfaced, among others, the organization Moe helped to mold was ready.

His has been an illustrious era. And yet when we speak of Moe and salute him tonight, we can't help recall Lillian Horowitz, who along with Moe labored faithfully in the political vineyards. As a committeewoman, she went on to become co-leader of our assembly district. These two stalwarts are both reminders of the halcyon days of Democratic happenings in Nassau County during the Nickerson era.

We do honor to our pair of veterans of the political wars tonight, and in the "retirement" for which they have opted, we wish them well.

BENJAMIN E. PEARLMAN